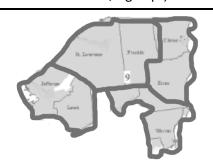

## NYSUT Retiree Council 9 and Sub-Councils Membership Form (2024-2025)

<u>Which Sub-council do you belong to?</u> These are based upon where the district you retired from was located. The JLCNR area is Jefferson-Lewis retirees, the FSNUR is Franklin- St. Lawrence, CVCR is Champlain Valley, and SANR indicates Southern Adirondack NYSUT Retirees.